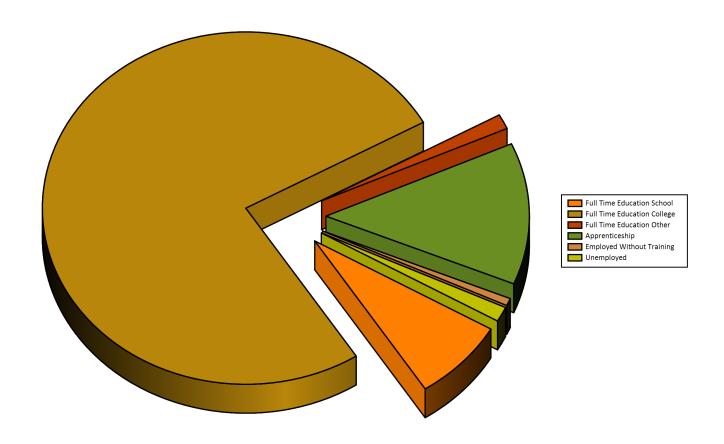

## 2022 Activity Survey Results - Braunton Academy

Report Date: 28/02/2023

| Activity                    | Count | %      |
|-----------------------------|-------|--------|
| Full Time Education School  | 11    | 7.5%   |
| Full Time Education College | 111   | 76.0%  |
| Full Time Education Other   | 2     | 1.4%   |
| Apprenticeship              | 19    | 13.0%  |
| Employed Without Training   | 1     | 0.7%   |
| Unemployed                  | 2     | 1.4%   |
| Total                       | 146   | 100.0% |
| NEET %                      |       | 1.4%   |
| Not Known %                 |       | 0.0%   |
| Participating %             |       | 97.9%  |

# **CSW Group Ltd Statistical Reports**

2022 Activity Survey Results - Braunton Academy

Report Date: 28/02/2023

**Chart of Activity Survey Results - Braunton Academy** 