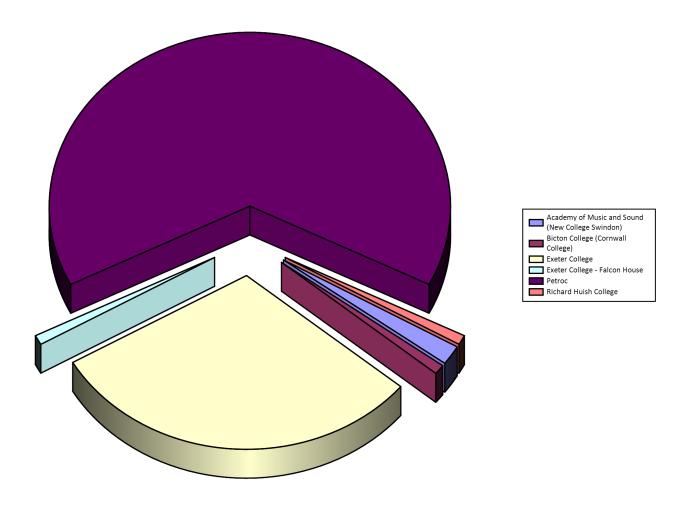

ime Education College | 111   | 76.0%  |
| Full Time Education Other   | 2     | 1.4%   |
| Apprenticeship              | 19    | 13.0%  |
| Employed Without Training   | 1     | 0.7%   |
| Unemployed                  | 2     | 1.4%   |
| Total                       | 146   | 100.0% |
| NEET %                      |       | 1.4%   |
| Not Known %                 |       | 0.0%   |
| Participating %             |       | 97.9%  |



# **CSW Group Ltd Statistical Reports**

2022 Activity Survey Results - Braunton Academy

Report Date: 28/02/2023

**Chart of Activity Survey Results - Braunton Academy** 





## **CSW Group Ltd Statistical Reports**

### 2022 Activity Survey Results - Braunton Academy

Report Date: 28/02/2023

#### FE College Breakdown (includes Part Time) - Braunton Academy



### **Notes:**

Where a young person is recorded as "Full Time Education School" they have entered a school 6th form (not necessarily the 6th form of their statutory school) this can also include repeating Year 11

The report excludes any 2022 Year 11 pupils who were notified to CSW as moved away prior to 1st June 2022