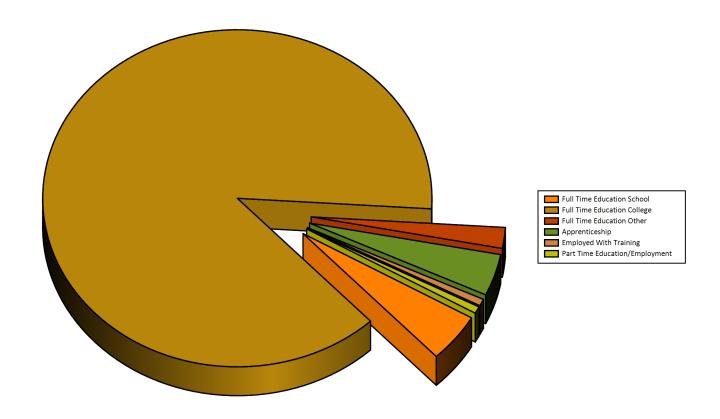

## **Activity Survey Results - Braunton Academy**

Report Date: 23/02/2022

| Activity                       | Count | %      |
|--------------------------------|-------|--------|
| Full Time Education School     | 7     | 4.7%   |
| Full Time Education College    | 132   | 88.0%  |
| Full Time Education Other      | 3     | 2.0%   |
| Apprenticeship                 | 6     | 4.0%   |
| Employed With Training         | 1     | 0.7%   |
| Part Time Education/Employment | 1     | 0.7%   |
| Total                          | 150   | 100.0% |
| NEET %                         |       | 0.0%   |
| Not Known %                    |       | 0.0%   |
| Participating %                |       | 98.7%  |

### **Chart of Activity Survey Results - Braunton Academy**