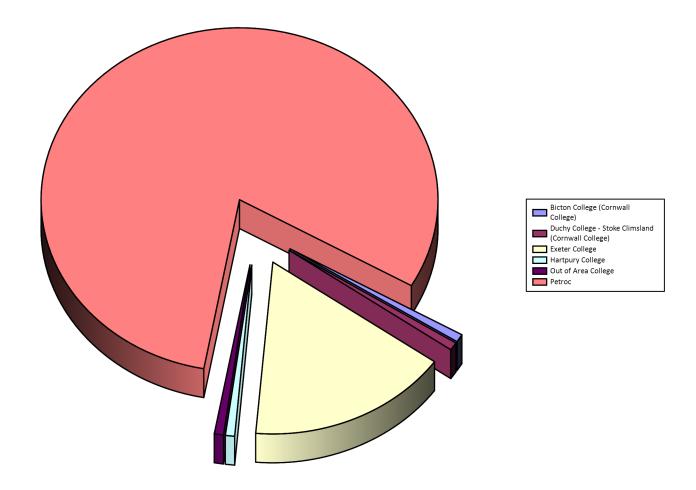

| 88.0%  |
| Full Time Education Other      | 3     | 2.0%   |
| Apprenticeship                 | 6     | 4.0%   |
| Employed With Training         | 1     | 0.7%   |
| Part Time Education/Employment | 1     | 0.7%   |
| Total                          | 150   | 100.0% |
| NEET %                         |       | 0.0%   |
| Not Known %                    |       | 0.0%   |
| Participating %                |       | 98.7%  |



# **CSW Group Ltd Statistical Reports**

## **Activity Survey Results - Braunton Academy**

Report Date: 23/02/2022

### **Chart of Activity Survey Results - Braunton Academy**





## **CSW Group Ltd Statistical Reports**

### **Activity Survey Results - Braunton Academy**

Report Date: 23/02/2022

#### FE College Breakdown (includes Part Time) - Braunton Academy



### **Notes:**

Where a young person is recorded as "Full Time Education School" they have entered a school 6th form (not necessarily the 6th form of their statutory school) this can also include repeating Year 11

The report excludes any 2021 Year 11 pupils who were notified to CSW as moved away prior to 1st August 2021